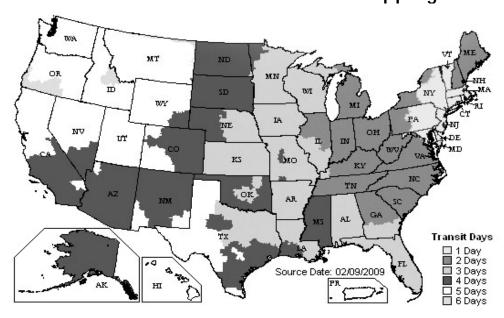

## **Time Estimates on Domestic Shipping**

<sup>\*</sup>FedEx shipping is available by use of customer's account. Post Office shipping is only available for extremely small & all international orders.

AF International reserves the right to make any changes on price without notice. Misuse of any equipment voids any implied or stated warranties.

The above UPS map estimates the time of arrival for your package and is *very accurate*, but <u>not guaranteed</u>.

To calculate your order's time of arrival please add the appropriate amount of days (noted above) from, but not including, the day your package will be shipping out. *I.e. if your package ships out on Wednesday and you live in North Georgia, your order will arrive on Friday.* 